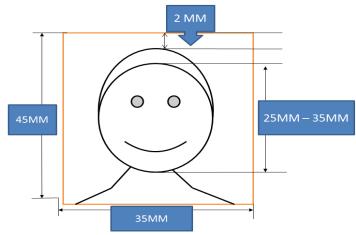

### 4.0 **PHOTOGRAPHS**

Applicants are required to submit two (2) identical professionally produced photographs. The photographs must meet the following specifications:

- > Not be more than six (6) months old.
- > Taken in colour, against an off-white background.
- Applicants with grey/white or bleached hair should have photographs taken against a pale blue background.
- Photographs should provide a FULL FRONTAL VIEW OF THE FACE with a neutral expression.
- Eyes must be clearly visible
- > No head covering is allowed, except for religious purposes.
- > NO EMBOSSED SEAL SHOULD BE AFFIXED TO PHOTOGRAPHS
- Size of photograph is illustrated in diagram below (NB//: diagram not drawn to scale).